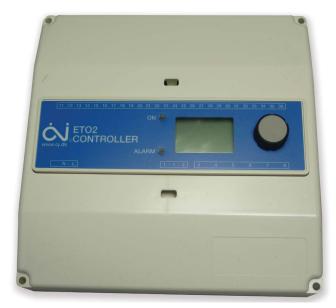

# **ETO2-4550 Controller**

### Overview

The Warmup outdoor heating controller allows for economic regulation of snow melting systems on ramps, driveways as well as in channels and gutters.

Ideal for large installations it can control up to 48 amps of heating and accommodate two sensors simultaneously which will detect both external temperature and humidity. It will constantly monitor the area you want to heat and will only provide heat when snowfall or ice formation is detected.

# **Technical Data**

| TECHNICAL DATA                 |                                        |
|--------------------------------|----------------------------------------|
| OPERATING VOLTAGE              | 120/240v AC ±10% 50-60Hz               |
| CONTROL VOLTAGE                | 24v DC 8VA                             |
| IP RATING                      | IP20                                   |
| MAX LOAD                       | 3x16A - (Potential-free contact, NO)   |
| ALARM RELAY                    | Max. 5A - (Potential-free contact, NO) |
| CONTROL SIGNAL TO ZONE VALVE   | 0-10v DC                               |
| SUPPLY VOLTAGE TO ZONE VALVE   | 24v AC 100mA                           |
| AMBIENT TEMPERATURE RANGE      | 0°C - +40°C                            |
| CONTROLLABLE TEMPERATURE RANGE | -20° - +50°C                           |
| DIMENSIONS                     | 90 x 156 x 45mm (HxWxD)                |