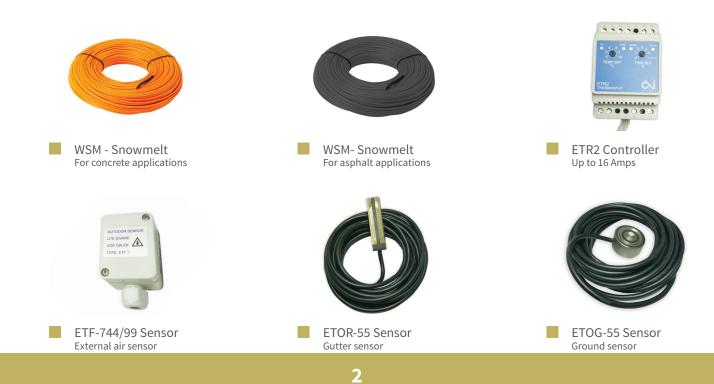

| 24v DC 8VA                             |
| IP RATING                      | IP20                                   |
| MAX LOAD                       | 3x16A - (Potential-free contact, NO)   |
| ALARM RELAY                    | Max. 5A - (Potential-free contact, NO) |
| CONTROL SIGNAL TO ZONE VALVE   | 0-10v DC                               |
| SUPPLY VOLTAGE TO ZONE VALVE   | 24v AC 100mA                           |
| AMBIENT TEMPERATURE RANGE      | 0°C - +40°C                            |
| CONTROLLABLE TEMPERATURE RANGE | -20° - +50°C                           |
| DIMENSIONS                     | 90 x 156 x 45mm (HxWxD)                |

### Features

CE marked for ultimate piece of mind

Suitable for outdoor heating only



# **WARMUP COMPONENTS**

#### **Additional Components**